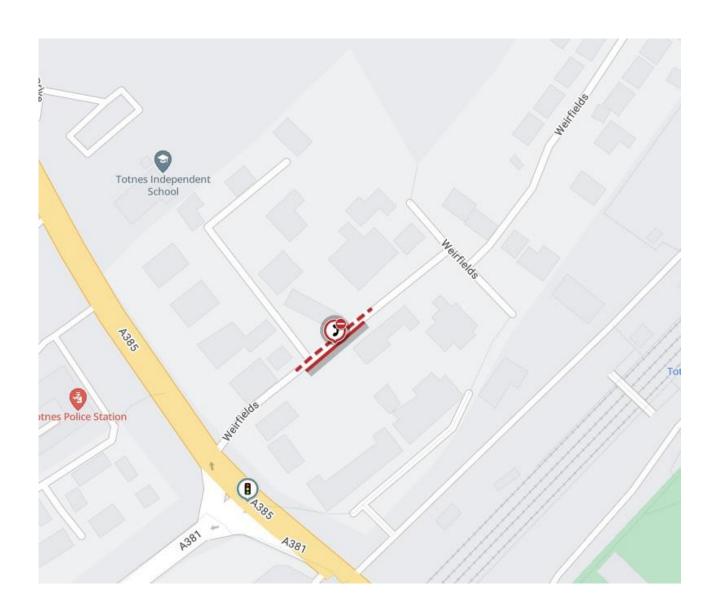

## THE COUNTY OF DEVON (TEMPORARY RESTRICTION) (WEIRFIELDS, TOTNES) (NO. 2) NOTICE 2025

No person shall cause or permit any vehicle to proceed on the sections of Affected Roads.

Roads affected -

**WEIRFIELDS, TOTNES** 

THERE IS NO ALTERNATIVE ROUTE.

This temporary restriction is considered necessary to enable -

ROAD CLOSURE IS REQUIRED FOR SAFETY OF ENGINEERS FOR POLE REPLACEMENT. EXCAVATION IS REQUIRED IN FOOTWAY TO REPLACE DP 15 AND TRAFFIC MANAGEMENT WILL BE USED TO PROVIDE SAFE WORKING AREA THROUGHOUT.

For additional information contact: