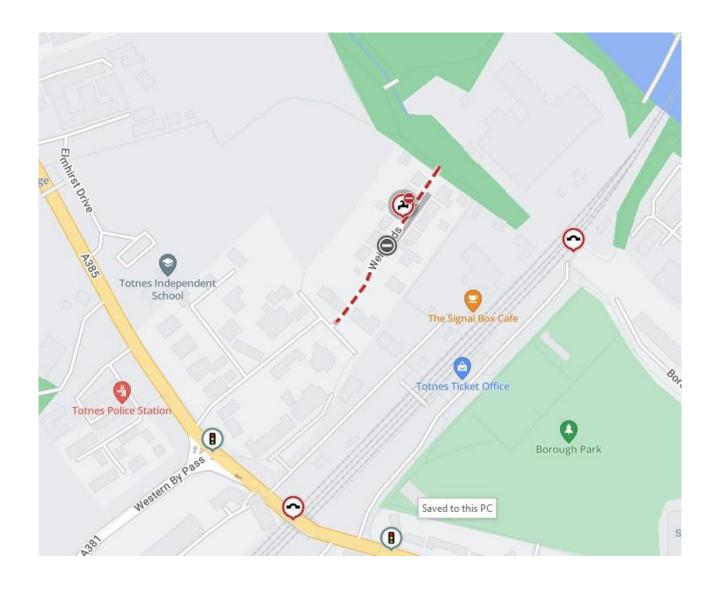

No person shall cause or permit any vehicle to proceed on the sections of Affected Roads.

Roads affected -

WEIRFIELDS WILL BE CLOSED FROM OUTSIDE OF ERLEIGH TO OUTSIDE OF REDROOFS, ACCESS WILL BE MAINTAINED FOR RESIDENTS.

THERE IS NO ALTERNATIVE ROUTE.

This temporary restriction is considered necessary to enable -

**LEAK INVESTIGATION** 

For additional information contact:

KIER ON BEHALF OF SOUTH WEST WATER

Telephone: **01726 224400** 