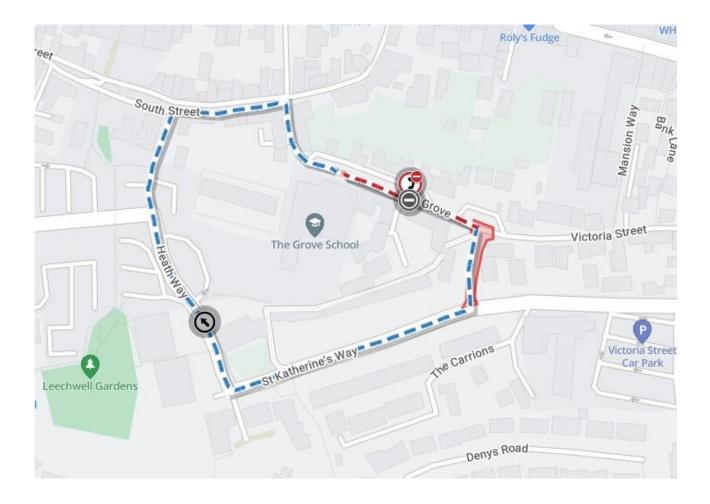

Between the hours of 09:30 and 14:30 ONLY DUE TO SCHOOL

No person shall cause or permit any vehicle to proceed on the sections of Affected Roads.

Roads affected -THE GROVE, TOTNES

The alternative, signed, route for vehicles will be via -ST KATHERINES WAY, TOTNES - HEATH WAY, TOTNES - LEECHWELL LANE, TOTNES - SOUTH STREET, TOTNES