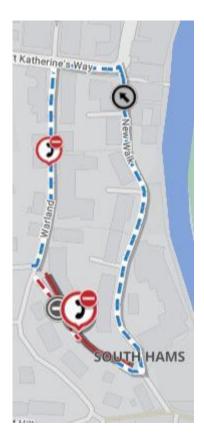

## Roads affected - SHUTE ROAD, TOTNES

The alternative, signed, route for vehicles will be via - NEW WALK, ST KATHERINES, WARLAND

This temporary restriction is considered necessary to enable - **INSTALLATION OF NETWORK CABLES AND TOBY BOXES** 